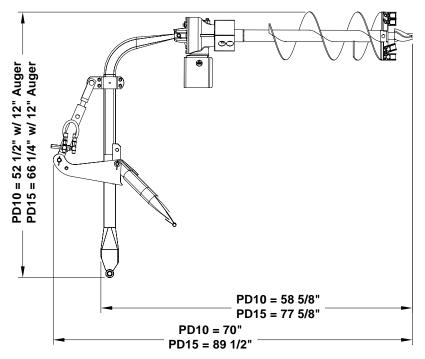

## Post Hole Diggers

| PD10 and PD15 Series              |                                                                                                                        |                      |  |
|-----------------------------------|------------------------------------------------------------------------------------------------------------------------|----------------------|--|
|                                   | PD10                                                                                                                   | PD15                 |  |
| Tractor HP Range                  | 15 to 30 HP                                                                                                            | 20 to 40 HP          |  |
| Weight Without Auger              | 120 lbs.                                                                                                               | 161 lbs.             |  |
| Auger Length                      | 30"                                                                                                                    | 48"                  |  |
| Auger Flight Thickness            | 1/4"                                                                                                                   |                      |  |
| Auger Pipe                        | 2 1/2" ID                                                                                                              |                      |  |
| Auger Teeth                       | Forged, Individually Replaceable<br>40 Degree angle installed on flat side<br>50 Degree angle installed on angled side |                      |  |
| Number of Teeth                   | 6" - 2 teeth<br>9" & 12" - 4 teeth                                                                                     |                      |  |
| Pilot                             | Cast steel, 3 drill points                                                                                             |                      |  |
| Driveline                         | Cat. II Shearbolt                                                                                                      |                      |  |
| Maximum Operating PTO Speed       | 300 RPM                                                                                                                |                      |  |
| Gearbox                           | 540 RPM 3:1 Ratio                                                                                                      | 540 RPM 3.18:1 Ratio |  |
| Output Shaft                      | 2" O.D. Round                                                                                                          |                      |  |
| 3-Point Hitch Cat.                | Cat. I                                                                                                                 |                      |  |
| Boom Tube                         | 2 7/8" O.D.                                                                                                            |                      |  |
| Yoke Tube                         | 2 7/8" O.D.                                                                                                            |                      |  |
|                                   | Options and Accessories                                                                                                |                      |  |
| Auger Sizes (Options)             | 6", 9", or 12"                                                                                                         | 6", 9", or 12"       |  |
| Auger Extensions (Accessories)    | 7" & 14" Extensions Available                                                                                          |                      |  |
| Cat. III Torque Limiter Driveline | Not Available                                                                                                          | Not Available        |  |
| Hydraulic Down Pressure Kit       | Available                                                                                                              | Available            |  |
| Storage Stand                     | Available                                                                                                              | Available            |  |